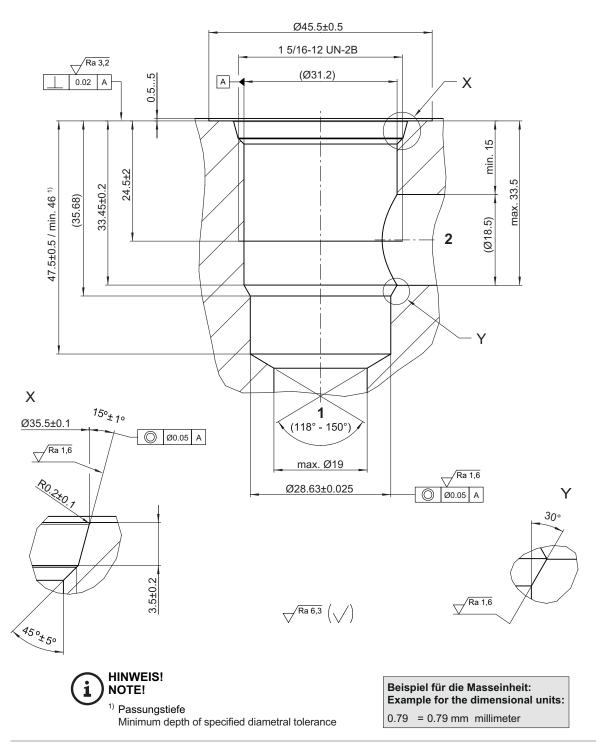

# Dimensions and sectional view

## Installation information

#### ATTENTION!

You must maintain the specified positional and diametral tolerances. To ensure trouble-free operation of the screw-in cartridges, we strongly recommend that pilot drilling, boring, reaming and cavity thread-cutting are always performed in one setup.

## NOTE!

The cavity type LA/C1620 complies with the standard according to: ISO 17209: 1 5/16-01-0-13 and NFPA/T3.5.50: 1.312-01-0-09.