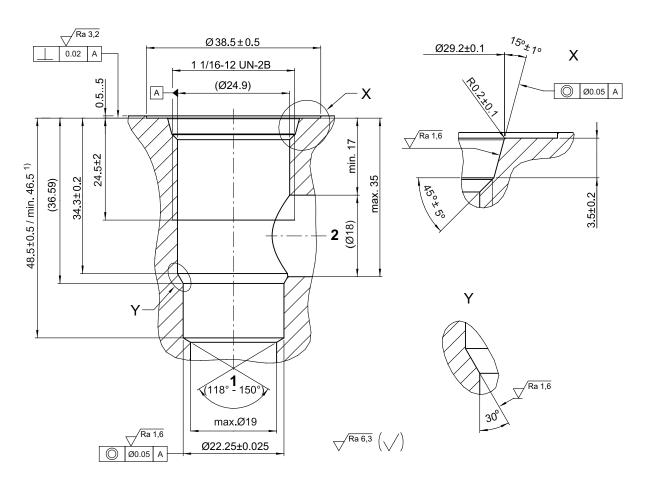

# Dimensions and sectional view

Beispiel für die Masseinheit: Example for the dimensional units: 0.79 = 0.79 mm millimeter

### NOTE!

The cavity type HF/C1220A complies with the standardaccordingto:ISO17209:11/16-01-0-13.