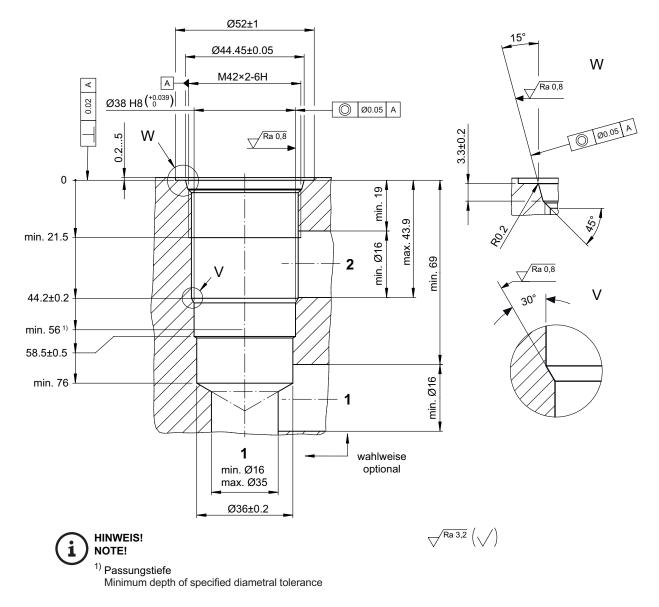

### Dimensions and sectional view

Beispiel für die Masseinheit: Example for the dimensional units:

#### Installation information

#### ATTENTION!

You must maintain the specified positional and diametral tolerances. To ensure trouble-free operation of the screw-in cartridges, we strongly recommend that pilot drilling, boring, reaming and cavity thread-cutting are always performed in one setup.

#### ATTENTION!

For improved  $\Delta p$  values with directional and logic valves, use the cavity with an annular groove in the 2 stage.

## **NOTE!** The cavity type EF complies with the standard according to ISO 7789: 42-01-0-07.