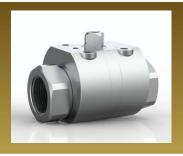

## 412 SERIES ISO 5211

(DIRECT MOUNTING OF ACTUATORS)

Anchoring system for direct mounting part-turn actuators. Available in our two-way valves in all sizes and threads.

## 412.2016 AG F03

| Series | Material       | Mounting H. | O-rings | Size        | (S)  | Thread                  | 18 |
|--------|----------------|-------------|---------|-------------|------|-------------------------|----|
| 412.   | 1 Carbon St.   | <b>0</b> No | 1 NBR   | <b>1</b> 6  | 1/4" | 2 letters as            |    |
|        | <b>2</b> SS316 |             | 2 VITON | <b>2</b> 10 | 3/8" | per Table of<br>Threads |    |
|        | <b>3</b> SS303 |             | 3 EPDM  | <b>3</b> 13 | 1/2" |                         |    |
|        |                |             |         | <b>4</b> 20 | 3/4" |                         |    |
|        |                |             |         | <b>5</b> 25 | 1"   |                         |    |