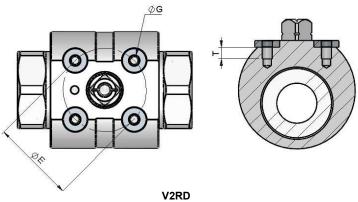

| Size (S) |             | (S)    | Thread                  | ISO 5211 |  |
|----------|-------------|--------|-------------------------|----------|--|
|          | <b>1</b> 6  | 1/4"   | 2 letters as            | -        |  |
|          | <b>2</b> 10 | 3/8"   | per Table of<br>Threads | F03      |  |
|          | <b>3</b> 13 | 1/2"   |                         | F04      |  |
|          | <b>4</b> 20 | 3/4"   |                         | F05      |  |
|          | <b>5</b> 25 | 1"     |                         | F06      |  |
|          | <b>6</b> 32 | 1 1/4" |                         | F07      |  |
|          | <b>7</b> 40 | 1 1/2" |                         |          |  |
|          | <b>8</b> 50 | 2"     |                         |          |  |
|          |             |        |                         |          |  |

| (S) | Туре | ØG | ØE | т  | Max. Flange<br>Torque<br>(N m) |
|-----|------|----|----|----|--------------------------------|
| 10  | F03  | M5 | 36 | 12 | 32                             |
| 13  | F03  | M5 | 36 | 12 | 32                             |
| 20  | F04  | M5 | 42 | 12 | 63                             |
| 20  | F05  | M6 | 50 | 12 | 125                            |
| 25  | F05  | М6 | 50 | 12 | 125                            |
| 32  | F05  | М6 | 50 | 12 | 125                            |
| 40  | F07  | M8 | 70 | 15 | 250                            |
| 50  | F07  | M8 | 70 | 15 | 250                            |