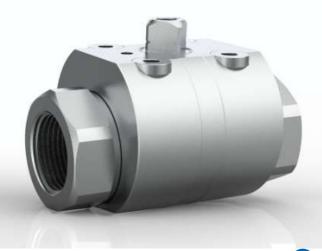

## 412 SERIES ISO 5211

(DIRECT MOUNTING OF ACTUATORS)

Anchoring system for direct mounting part-turn actuators. Available in our two-way valves in all sizes and threads.

## 412.2016 AG F03

| Series | Material       | Mounting H. | O-rings | Size        | (S)  | Thread                  | 18 |
|--------|----------------|-------------|---------|-------------|------|-------------------------|----|
| 412.   | 1 Carbon St.   | <b>0</b> No | 1 NBR   | <b>1</b> 6  | 1/4" | 2 letters as            |    |
|        | <b>2</b> SS316 |             | 2 VITON | <b>2</b> 10 | 3/8" | per Table of<br>Threads |    |
|        | <b>3</b> SS303 |             | 3 EPDM  | <b>3</b> 13 | 1/2" |                         |    |
|        |                |             |         | <b>4</b> 20 | 3/4" |                         |    |
|        |                |             |         | <b>5</b> 25 | 1"   |                         |    |